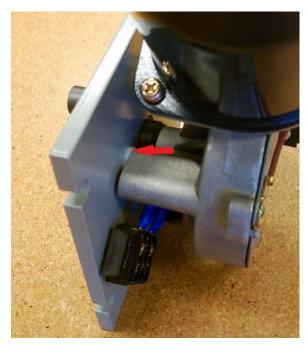

The pictures above show you the isolators (red arrows) that MUST be in place and in good physical shape when a new motor is installed. Without these isolators you will blow the motor fuse in your panel every time the servo moves in one direction.