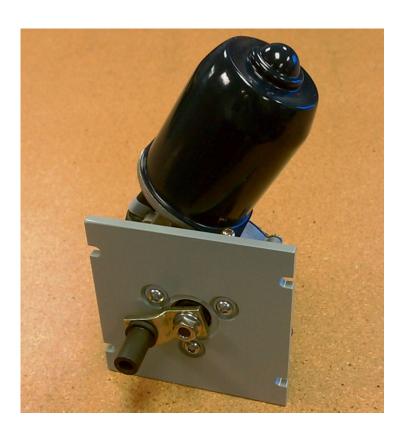

## **RS4000 Servo Motor Assembly**

## Part # 40281

Assembly includes new motor (pre-wired), drive arm, mounting plate, terminal strip, motor to mounting plate isolators and drive arm to crank isolator all preassembled and ready for installation.

## Advantages to purchasing the complete motor assembly:

- No assembly required, so no chance of losing parts in the field.
- All new isolators are installed between the motor and mounting plate.
- New isolator for crank arm provided.
- New terminal strip ensures clean electrical connections.
- Drops onto the servo quickly and easily.