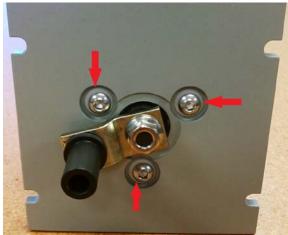

The pictures above show you the isolators (red arrows) that MUST be in place and in good physical shape when a new motor is installed. Without these isolators you will blow the motor fuse in your panel every time the servo moves in one direction.