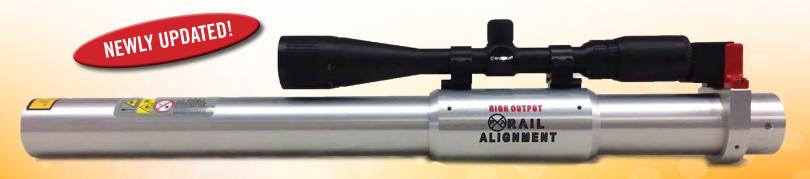

# Rail System 4000 HIGH OUTPUT Projector

#### 90° EYEPIECE

Set up is dramatically quicker and easier with 90° eyepiece.
 Projector aiming can be achieved without the user assuming awkward and uncomfortable positions in the track ballast.

#### QUALITY

 Durable Aluminum Housing and Hermetic Nitrogen seal maintains critical component integrity in harshest environments.

#### **COMPONENT UPGRADES**

 Newly designed, High Voltage components increase output power 25% over previous model.

#### **POWER CONNECTION**

 New Mil Spec power connector ensures a quick and positive connection every time.