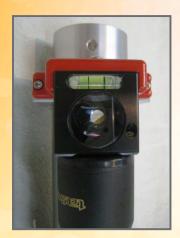

#### 90° EYEPIECE

Set up is dramatically quicker and easier with 90° eyepiece.
 Projector aiming can be achieved without the user assuming awkward and uncomfortable positions in the track ballast.